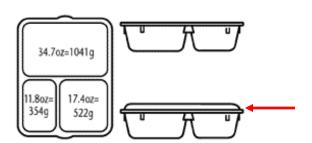

## **DESIGN:** *lid for large SHU trays*

- Compatible with PPST-9300 and PPST-9400 trays
- Ribbing for flatness
- · Bi-directional fit
- · Beaded rim for added durability
- Raised rim for easy grip
- Specially designed overhang on lid for less breakage
- Concave center for strength, secure stacking, and conformed sealing

## **DIMENSIONS:**

Length: 10.75" Width: 8.75" Height: 0.38"

Height with tray: 2.25"

www.joneszylon.com